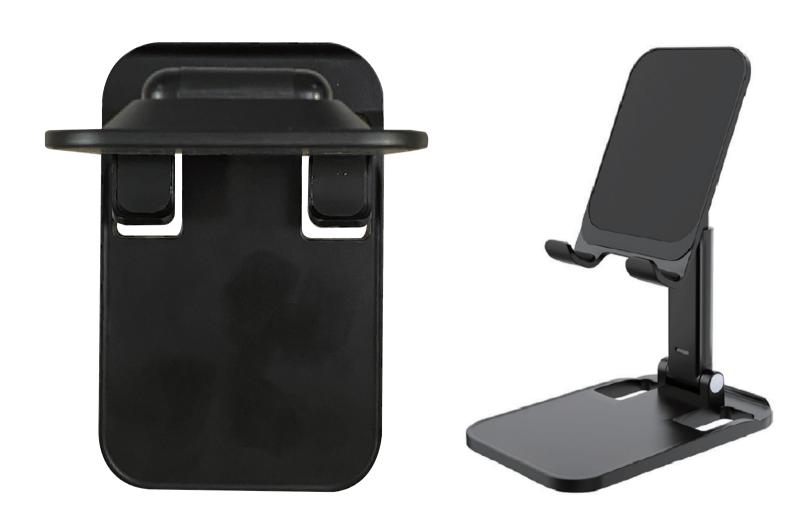

#### **Product Colour**

White

Foldable Phone Stand 119 mm \* 79 mm \* 33mm Branding Method: Silk Print