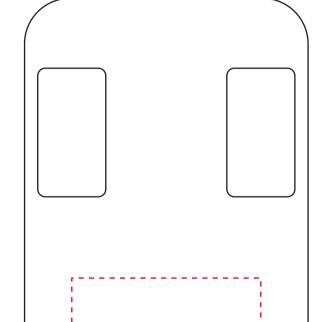

#### **Product Colour**

White

Foldable Phone Stand 119 mm \* 79 mm \* 33mm Branding Method: Silk Print

### **Logo Size**

Max Logo: 50 mm \* 30 mm